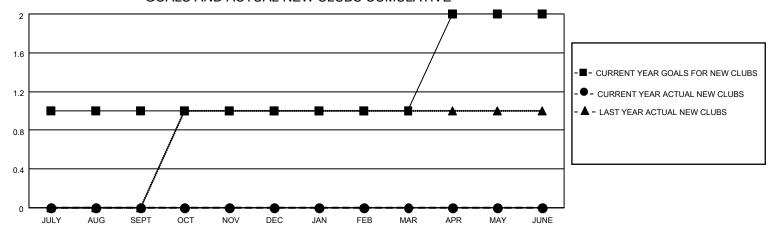

#### GOALS AND ACTUAL NEW CLUBS CUMULATIVE

## District 201V3

| Clubs RESULTS FOR 2022-2023 |   |   |   | Members RESULTS FOR 2022-2023 |    |    |    |
|-----------------------------|---|---|---|-------------------------------|----|----|----|
|                             |   |   |   |                               |    |    |    |
| JULY/AUG/SEPT               | 1 | 0 | 1 | JULY/AUG/SEPT                 | 30 | 21 | 31 |
| OCT/NOV/DEC                 | 0 | 0 | 0 | OCT/NOV/DEC                   | 35 | 0  | 0  |
| JAN/FEB/MAR                 | 0 | 0 | 0 | JAN/FEB/MAR                   | 55 | 0  | 0  |
| APR/MAY/JUNE                | 1 | 0 | 0 | APR/MAY/JUNE                  | 30 | 0  | 0  |