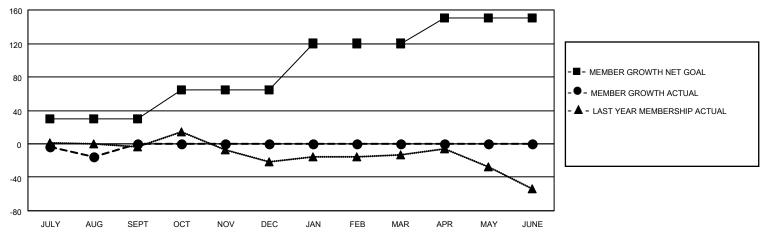

#### GOALS AND ACTUAL MEMBERS CUMULATIVE

| DROPPED CLUBS: 1 |    | 9 CLUBS OF 68 ADDED 1 OR<br>MORE NEW MEMBERS | GENDER DISTRIBUTION                |              |  |
|------------------|----|----------------------------------------------|------------------------------------|--------------|--|
|                  |    | MORE NEW MEMBERS                             | MALE                               | 831 (65.85%) |  |
|                  |    |                                              | FEMALE                             | 431 (34.15%) |  |
| DROPPED MEMBERS  |    |                                              | NON BINARY                         | 0 (0.00%)    |  |
|                  | _  |                                              | PREFER NOT TO ANSWER               | 0 (0.00%)    |  |
| DECEASED         | 2  |                                              |                                    |              |  |
| CLUB CANCELLED   | 0  | CLICK HERE FOR CUMULATIVE                    | TOTAL FAMILY UNIT MEMBERS 170      |              |  |
| OTHER            | 29 | MEMBERSHIP DATA                              |                                    |              |  |
| TOTAL 31         |    |                                              | FAMILY MEMBERS PAYING HALF DUES 87 |              |  |
|                  |    |                                              |                                    |              |  |

## District 201V3

| Clubs RESULTS FOR 2022-2023 |   |   |   | Members RESULTS FOR 2022-2023 |    |    |    |
|-----------------------------|---|---|---|-------------------------------|----|----|----|
|                             |   |   |   |                               |    |    |    |
| JULY/AUG/SEPT               | 1 | 0 | 1 | JULY/AUG/SEPT                 | 30 | 21 | 31 |
| OCT/NOV/DEC                 | 0 | 0 | 0 | OCT/NOV/DEC                   | 35 | 0  | 0  |
| JAN/FEB/MAR                 | 0 | 0 | 0 | JAN/FEB/MAR                   | 55 | 0  | 0  |
| APR/MAY/JUNE                | 1 | 0 | 0 | APR/MAY/JUNE                  | 30 | 0  | 0  |